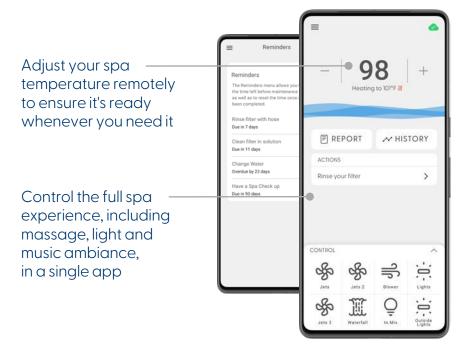

#### Mobile remote control

Turn your smartphone into a spa controller to adjust the temperature without walking to the spa.

#### Continuous improvement

Stay ahead with regular system updates tailored to new products, ensuring your spa feels refreshed with every release.