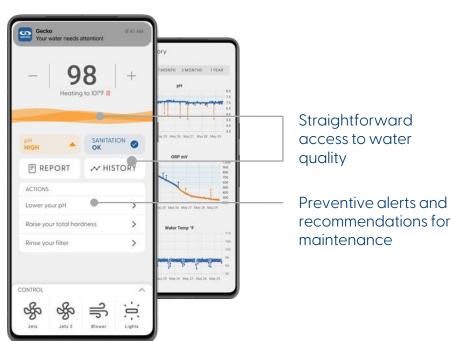

#### in.touch 3 spa connectivity only

in.touch 3+ connectivity and water monitoring

| Compare                                                 | in.touch 2   | in.touch 3   | in.touch 3+   |
|---------------------------------------------------------|--------------|--------------|---------------|
| Enable remote spa control                               | Yes          | Yes          | Yes           |
| Over-the-air updates                                    | No           | Yes          | Yes           |
| Integrate with Gecko waterlab for 24/7 water monitoring | No           | No           | Yes           |
| CO module (spa) dimensions (in)                         | 86 x 70 x 23 | 86 x 70 x 23 | 136 x 99 x 43 |
| EN module (modem) dimensions (in)                       | 82 x 70 x 24 | 82 x 70 x 24 | 82 x 70 x 24  |

#### Control your spa and monitor your water from anywhere