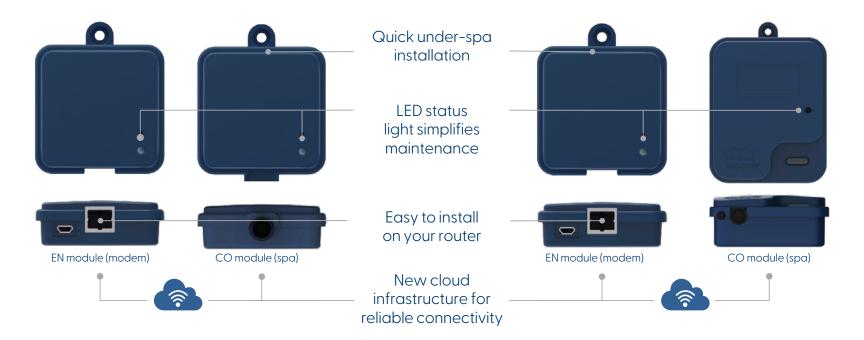

#### Reliable connectivity

Proven radio frequency (RF) communication between both modules allows for a strong, stable and long-range signal between spa and router.

#### in.touch 3 spa connectivity only

in.touch 3+ connectivity and water monitoring

| Compare                                                 | in.touch 2   | in.touch 3   | in.touch 3+   |
|---------------------------------------------------------|--------------|--------------|---------------|
| Enable remote spa control                               | Yes          | Yes          | Yes           |
| Over-the-air updates                                    | No           | Yes          | Yes           |
| Integrate with Gecko waterlab for 24/7 water monitoring | No           | No           | Yes           |
| CO module (spa) dimensions (in)                         | 86 x 70 x 23 | 86 x 70 x 23 | 136 x 99 x 43 |
| EN module (modem) dimensions (in)                       | 82 x 70 x 24 | 82 x 70 x 24 | 82 x 70 x 24  |

# Dimensions in.touch 3 & 3+ (EN module) in.touch 3 (CO module) in.touch 3+ (CO module)