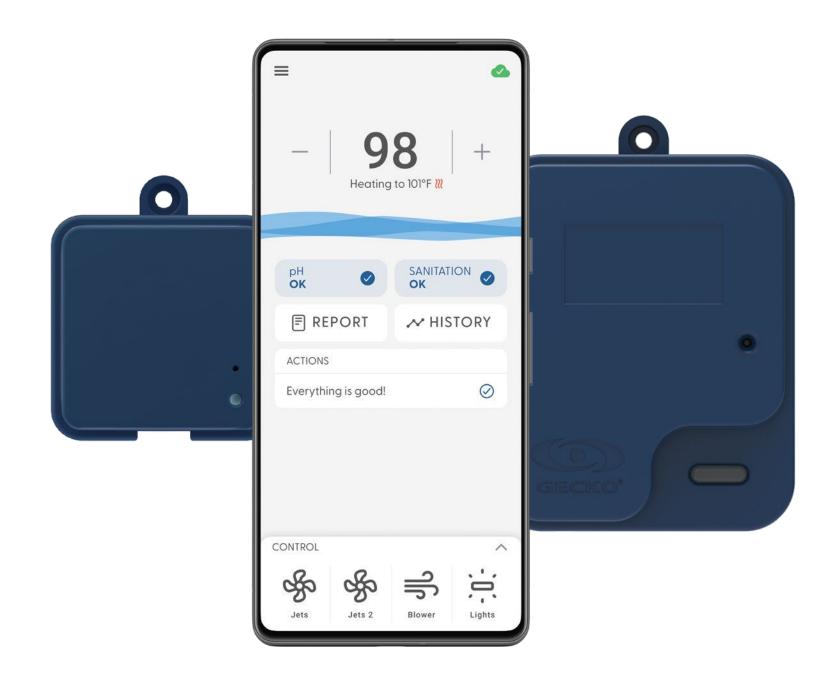

#### Mobile remote control

Turn your smartphone into a spa controller to adjust the temperature without walking to the spa.

#### Control your spa and monitor your water from anywhere