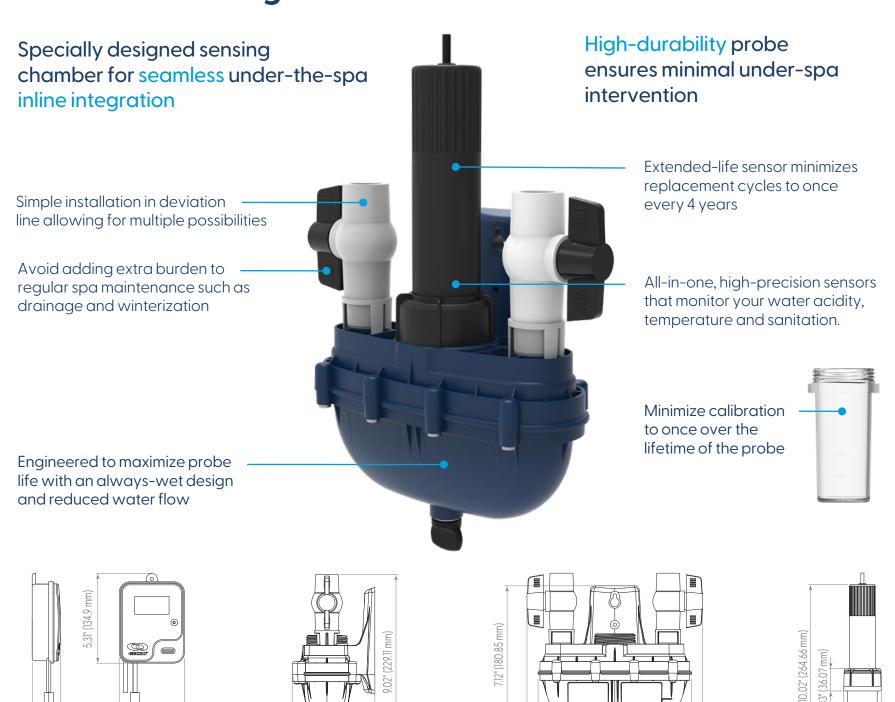

## Set & forget solution

Don't replace one maintenance burden for another with an all-in-one 4-year probe calibrated once through the lifespan.

# Water monitoring device

4.25" (107.95 mm)

Single app to control your spa and monitor your water from anywhere

3.87" (98.3 mm)

1.65" (41.91 mm)

Powerful and reliable water recommendation engine reducing water chemistry confusion

2.4" (60.96 mm)

7.91" (200.91 mm)

9.05" (229.87 mm)