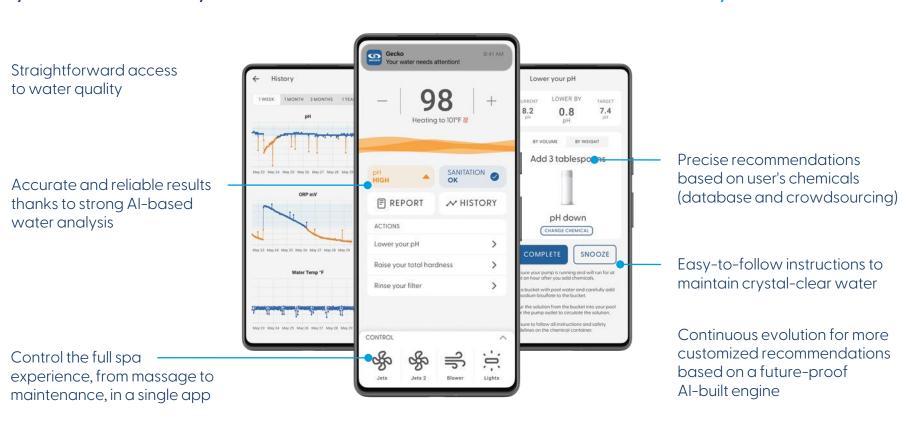

### Peace of mind

Avoid unpleasant surprises! Access to exact water measurements from anywhere without color interpretation. Continuous water monitoring with alerts and reporting allows you to minimize risk of losing water.

### Simple to use

No need for a chemistry degree! Simply receive clear and easy-to-follow instructions to maintain crystal-clear water and cin a single app to control your spa.