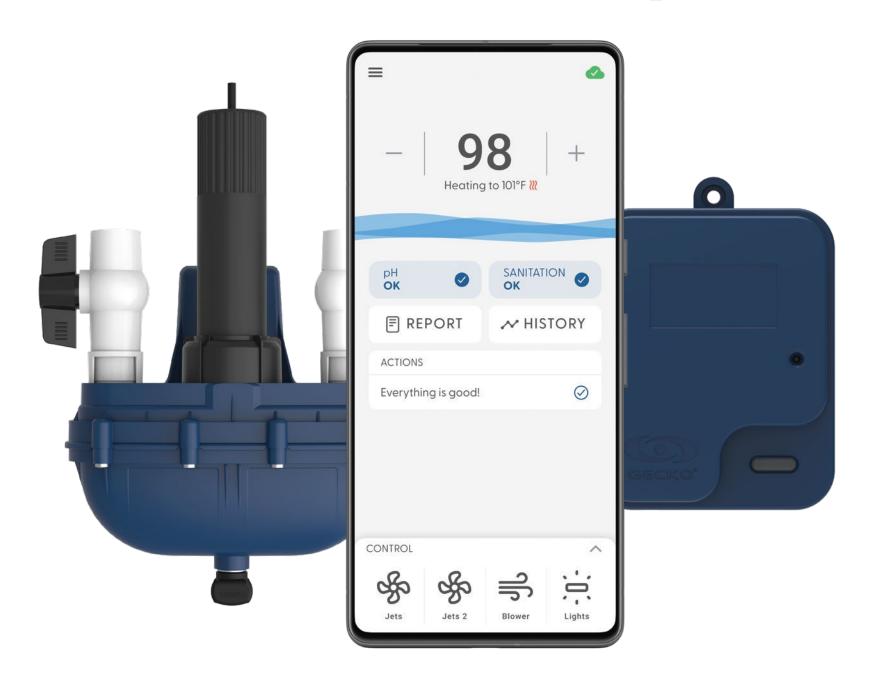

# Gecko waterlab

# Sanitation made simple

# Water monitoring device

4.25" (107.95 mm)

Single app to control your spa and monitor your water from anywhere

3.87" (98.3 mm)

1.65" (41.91 mm)

Powerful and reliable water recommendation engine reducing water chemistry confusion