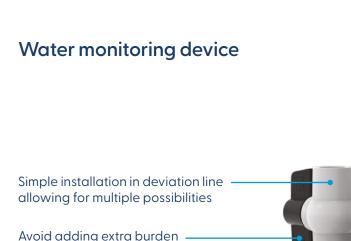

#### Set & forget solution

Don't replace one maintenance burden for another with an all-inone 4-year probe calibrated once through the lifespan. Specially designed sensing chamber for seamless under-the-spa inline integration

to regular spa maintenance such as drainage and winterization

Engineered to maximize probe life with an always-wet design and reduced water flow