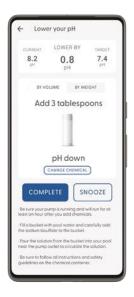

# Single app to control your spa and monitor your water from anywhere

Powerful and reliable water recommendation engine reduces water chemistry confusion

Precise recommendations based on user's chemicals (database and crowdsourcing)

Easy-to-follow instructions to maintain crystal-clear water

Continuous evolution for more customized recommendations based on a future-proof Al-built engine