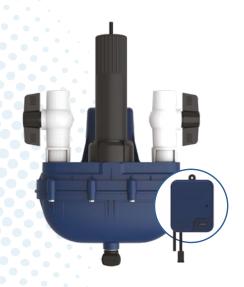

#### Set & forget solution

Don't replace one maintenance burden for another with an all-inone 4-year probe calibrated once through the lifespan. Specially designed sensing chamber for seamless under-the-spa inline integration

to regular spa maintenance such as drainage and winterization

Engineered to maximize probe life with an always-wet design and reduced water flow

## connected to Gecko app allowing users to remotely monitor water

Extended-life sensor minimizes replacement cycles to once every 4 years

All-in-one, high-precision sensors that monitor your water acidity, temperature and sanitation

# High-durability probe ensures minimal underspa intervention