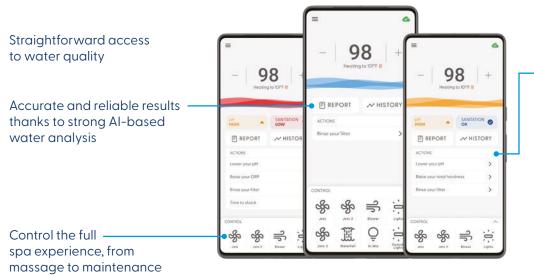

#### Peace of mind

Avoid unpleasant surprises!
Access exact water measurements from anywhere without color interpretation. Continuous water monitoring with alerts and reporting allows you to minimize risk of losing water.

#### Simple to use

No need for a chemistry degree! Simply receive clear and easyto-follow instructions to maintain crystal-clear water in a single app to control your spa.

# Single app to control your spa and monitor your water from anywhere

Powerful and reliable water recommendation engine reduces water chemistry confusion

Precise recommendations based on user's chemicals (database and crowdsourcing)