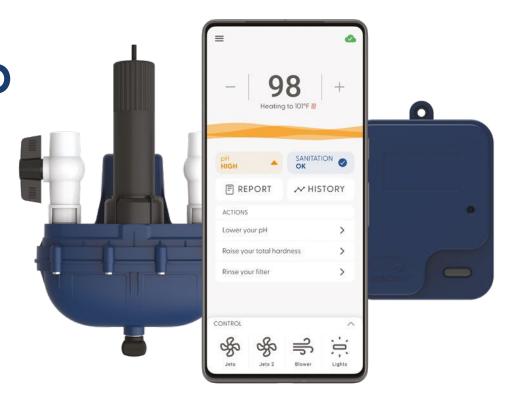

# Single app to control your spa and monitor your water from anywhere

Powerful and reliable water recommendation engine reduces water chemistry confusion

Precise recommendations based on user's chemicals (database and crowdsourcing)

Easy-to-follow instructions to maintain crystal-clear water

Continuous evolution for more customized recommendations based on a future-proof Al-built engine

#### Simple to use

No need for a chemistry degree! Simply receive clear and easyto-follow instructions to maintain crystal-clear water in a single app to control your spa.